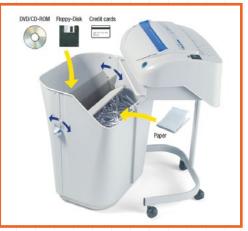

## **KOBRA 240 SS5**

Throat width: 240 mm

Shred size: 5,8 mm straight cut

Security level ISO/IEC 21964 (DIN 66399): P-2 O-2 T-2 E-2

Paper capacity\*: 27-29 sheets (A4 70 gr) 22-24 sheets (A4 80 gr)

Shreddable materials: Paper, Credit cards, Credit cards with chip, CDs/DVDs, Floppy-disks

## **MAIN FEATURES**

Straight-cut shredder equipped with heavy duty chain drive system with metal gears. Carbon hardened cutting knives unaffected by staples and clips. Motor thermal protection: 24 hour continuous duty operations without overheatings or duty cycles. Kobra 240 SS5 can shred up to 29 sheets at a time, CDs/DVDs, credit cards and floppy-disks. Energy Smart System with optical illuminated indicators for power saving stand-by mode and environmental protection. Equipped with a removable waste bin for easy empty operations, does not require lifting of the cutting head.