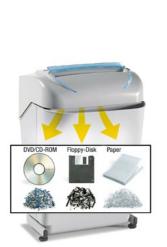

## **KOBRA 240 SS5**

Throat width: 240 mm

Shred size: 5,8 mm straight cut

Security level ISO/IEC 21964 (DIN 66399): P-2 O-2 T-2 E-2

Paper capacity\*: 27-29 sheets (A4 70 gr) 22-24 sheets (A4 80 gr)

Shreddable materials: Paper, Credit cards, Credit cards with chip, CDs/DVDs, Floppy-disks

## **MAIN FEATURES**

Straight-cut shredder equipped with heavy duty chain drive system with metal gears. Carbon hardened cutting knives unaffected by staples and clips. Motor thermal protection: 24 hour continuous duty operations without overheatings or duty cycles. Kobra 240 SS5 can shred up to 29 sheets at a time, CDs/DVDs, credit cards and floppy-disks. Energy Smart System with optical illuminated indicators for power saving stand-by mode and environmental protection. Equipped with a removable waste bin for easy empty operations, does not require lifting of the cutting head.